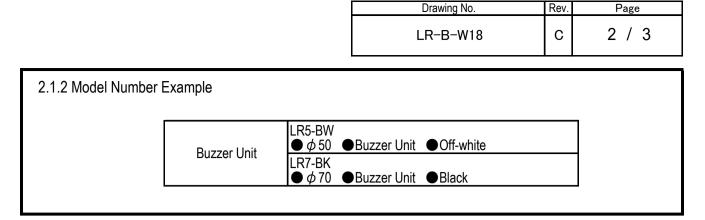

t 1m |                                       |  |                                      |  |
| Outer Dimensions        |                               | Refer to the 3.Outer Dimension                                                      |                                       |  |                                      |  |
| Remarks                 |                               | There are no contents of controlled substances exceeding the threshold              |                                       |  |                                      |  |
|                         |                               | for the RoHS Directive.                                                             |                                       |  |                                      |  |

## 2.Model





## 3.Outer Dimensions



| Drawing No. | Rev. | Page  |
|-------------|------|-------|
| LR-B-W18    | С    | 3 / 3 |

## 4.Buzzer Pattern Set-up

The B Flashing/Buzzer type includes a set up for four different patterns and sound reduction. Set up the preferred pattern, using the DIP Switch after removing the buzzer unit.



DIP Switch (When down, it is "ON") Switch is shown by ■.

Setup Table

|                 |             |          |                         | 31 1 |               |                        |
|-----------------|-------------|----------|-------------------------|------|---------------|------------------------|
| Buzzer<br>Sound | DIP Switch  |          | Sound Pattern           |      | DIP Switch    | Volume                 |
| Sound           | L.          | 2