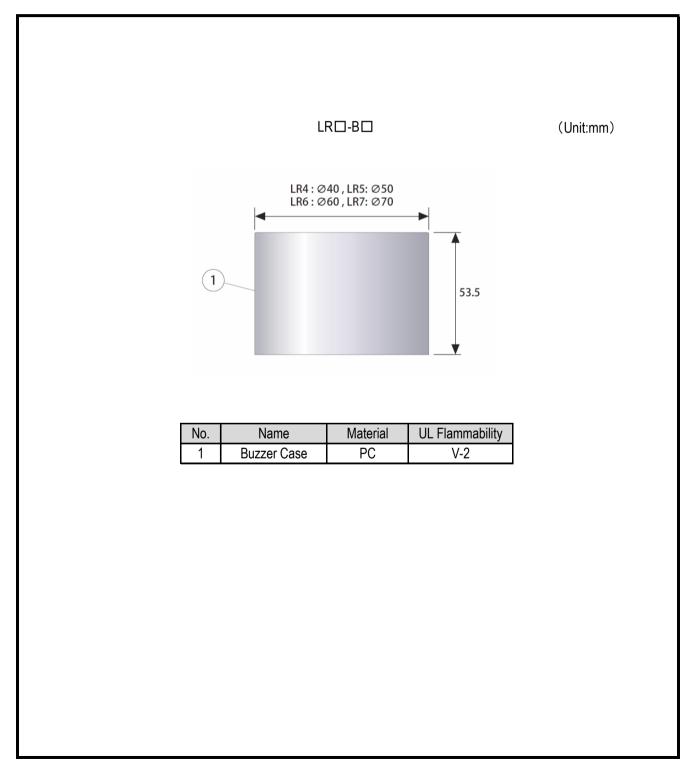

## 3.Outer Dimensions

| Drawing No. | Rev. | Page  |
|-------------|------|-------|
| LR-B-W18    | С    | 3 / 3 |