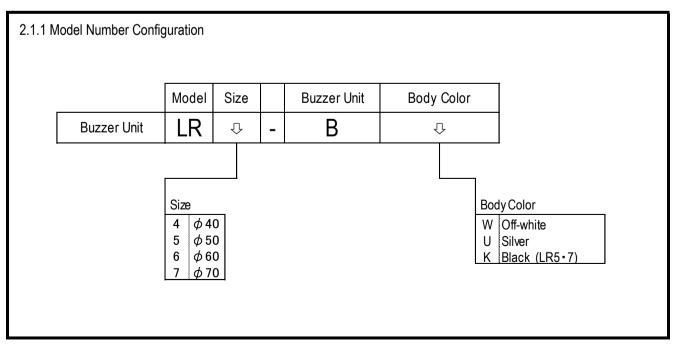

at 1m |                                       |  |                                      |  |
| Outer Dimensions        |                               | Refer to the 3.Outer Dimension                                                      |                                       |  |                                      |  |
| Remarks                 |                               | There are no contents of controlled substances exceeding the threshold              |                                       |  |                                      |  |
|                         |                               | for the RoHS Directive.                                                             |                                       |  |                                      |  |

## 2.Model





## 3.Outer Dimensions



| Drawing No. | Rev. | Page  |
|-------------|------|-------|
| LR-B-W18    | С    | 3 / 3 |

## 4.Buzzer Pattern Set-up

The B Flashing/Buzzer type includes a set up for four different patterns and sound reduction. Set up the preferred pattern, using the DIP Switch after removing the buzzer unit.



DIP Switch (When down, it is "ON") Switch is shown by ■.

Setup Table

|                 |             |          |                         | 31 1 |               |                        |
|-----------------|-------------|----------|-------------------------|------|---------------|------------------------|
| Buzzer<br>Sound | DIP Switch  |          | Sound Pattern           |      | DIP Switch    | Volume                 |
| Sound           | L.          | 2