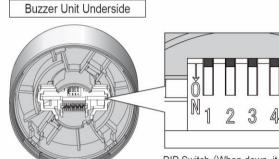

## 4.Buzzer Pattern Set-up

The B Flashing/Buzzer type includes a set up for four different patterns and sound reduction. Set up the preferred pattern, using the DIP Switch after removing the buzzer unit.

DIP Switch (When down, it is "ON") Switch is shown by ■.

Setup Table

|                 |             |          |                         | 31 1 |               |                        |
|-----------------|-------------|----------|-------------------------|------|---------------|------------------------|
| Buzzer<br>Sound | DIP Switch  |          | Sound Pattern           |      | DIP Switch    | Volume                 |
| Sound           | L.          | 2        |                         |      | 3             |                        |
| No.1            |             | OFF<br>2 | Rapid Intermittent Beep |      | OFF           | Normal                 |
| No.2            | ŏ∎          | OFF<br>2 | Continuous Beep Sound   |      | ON UN         | Sound Reduction        |
| No.3            | OFF         | ON<br>2  | Rapid Hi-Lo             |      |               | FF" at all times after |
| No.4            | ON T<br>M 1 | ON<br>2  | Sweep Sound             |      | factory shipm | ients.                 |