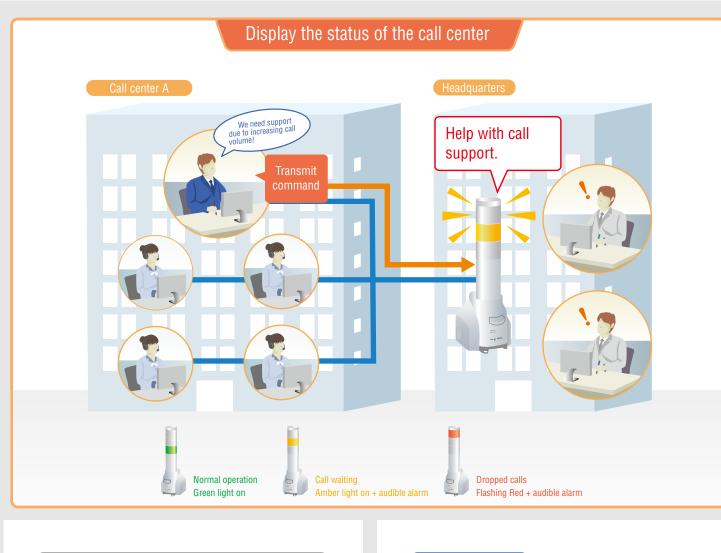

## After

By indicating operator's call status with the NH-FV, administrators are able to monitor the situation remotely and in real-time, allowing them to route calls to another call center, mitigating long wait times for multiple call center locations.

#### Usage

By linking the call center system with either socket communication or SNMP, status can be indicated via visual, audible and email notification.

Network Monitoring Signal Tower **NH-FV Series** 