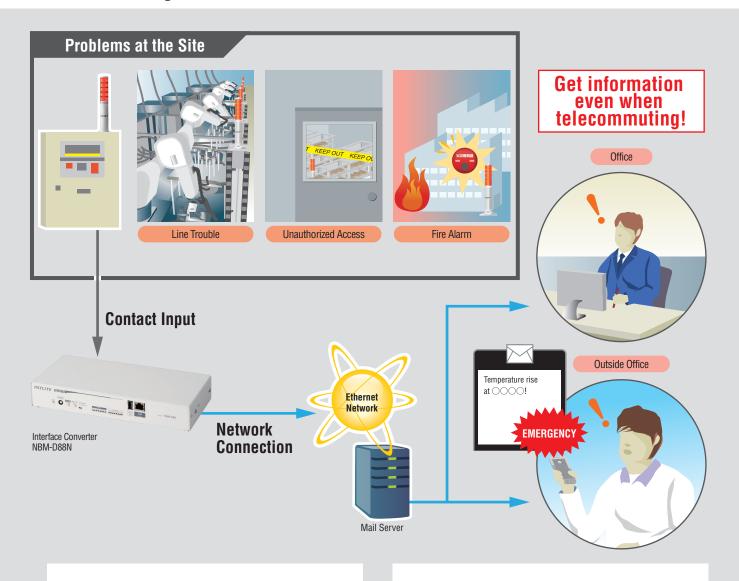

# Before

Did not know about issues at the site so responses were delayed, productivity began to drop, and conditions became very serious.

The problem became even more apparent with the increase in remote work.

#### After

Response speed has improved by receiving information about onsite troubles by email.

Conditions at the site can be promptly dealt with even while working remotely.

### Method

Contact signal input is captured by the NBM unit and email notification is trainsmitted to a PC or mobile phone via the network.

Trigger conditions and email delivery contents can be registered with the NBM's web browser.